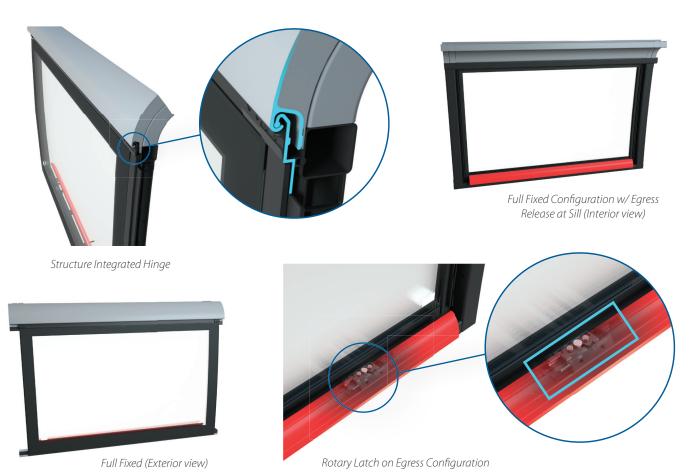

## **Product Features:**

- Designed for an installation that is integrated into the structural opening, reducing installation labor, materials, and cost.
- Suited for installation into structural openings with square corners and for bus interior designs that are intended to be finished without a window clampring.
- Hinge system can be integrated into structure or attached separately.
- Latch and retention mechanisms mount directly to structural opening.

- Available with single pane and dual pane insulated glass options in full fixed configurations.
- Available in egress and non-egress configurations.
- Superior weather tight design utilizes premium fasteners and hardware
- Black or clear Class 1 anodized frame finishes are standard with no unfinished surfaces
- Built and tested in accordance with FMVSS 217 guidelines with materials that conform to the applicable requirements of ANSI Z26.1 and the recommended practices defined in SAE J673