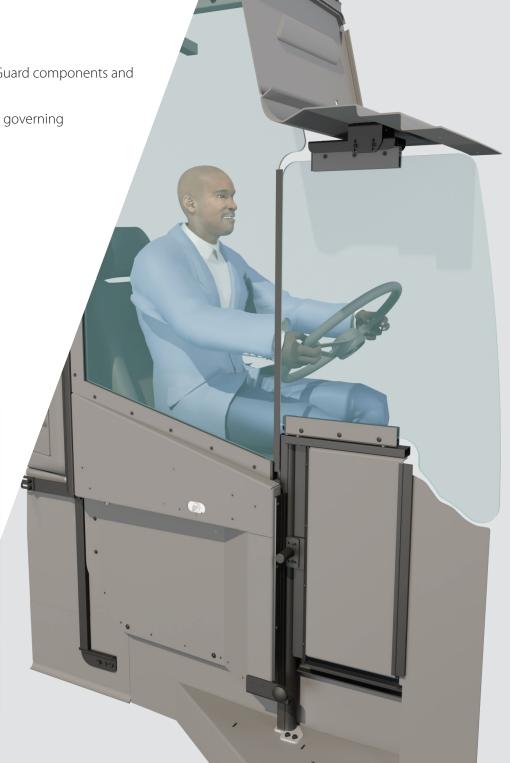

## **Available Fall 2024**

Designed to provide the driver with maximum protection, the AROWGuard Cockpit is a full enclosure for the driver. This new Driver Protection System (DPS) design has glass that follows the interior framing of the bus, fully enclosing and protecting the driver.

## **Features:**

 Features time-tested, robust AROWGuard components and design fundamentals

 In compliance with AS-2 regulations governing best-in-class driver visibility

This product is still in prototype phase.