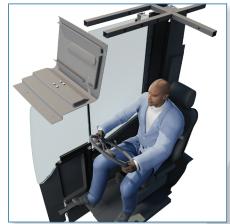

## **Available Fall 2024**

Designed to provide the driver with maximum protection, the AROWGuard Cockpit is a full enclosure for the driver. This new Driver Protection System (DPS) design has glass that follows the interior framing of the bus, fully enclosing and protecting the driver.

## **Features:**

 Features time-tested, robust AROWGuard components and design fundamentals

 In compliance with AS-2 regulations governing best-in-class driver visibility

This product is still in prototype phase.