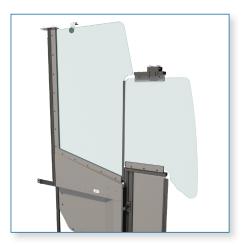

## **Available Fall 2024**

Designed to provide the driver with maximum protection, the AROWGuard Cockpit is a full enclosure for the driver. This new Driver Protection System (DPS) design has glass that follows the interior framing of the bus, fully enclosing and protecting the driver.

## **Features:**

 Features time-tested, robust AROWGuard components and design fundamentals

 In compliance with AS-2 regulations governing best-in-class driver visibility

This product is still in prototype phase.