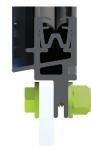

#### **Custom Window example -Removable Sash Slider**

The removable sash slider window was a custom window designed for specific customer requirements. This design was built keeping in mind the ability to easily clean the glass for cabs with protective guards or any other obstruction.