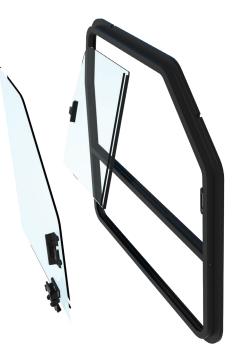

#### Window available in different mounting configurations and sizes.

Locking Gasket

Clampring

Bonded

Bolted

Not Mounted

A modern looking all glass window with a sliding sash mounted into a glass cutout.

The shape of the glass can be tailored to meet any size of opening, and was designed to be bonded directly to the vehicle structure. Additional mounting