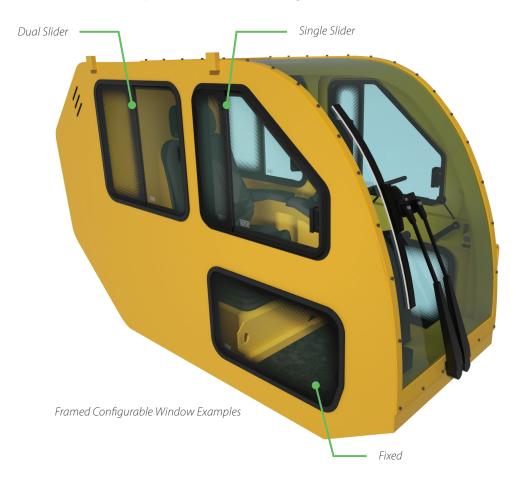

# **Configurable Windows**

## **Envision F and D Series - Framed Configurable**

A framed fixed, single or dual sliding sash window that can be mounted using several different methods and configured into almost any service vehicle or operator cab enclosure design.