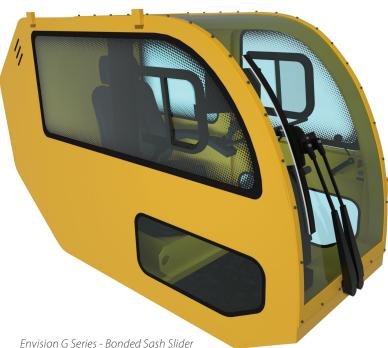

## **Envision G Series - Bonded Sash Slider**

options are available.

#### Window available in different mounting configurations and sizes.

Locking Gasket

Clampring

Bonded

Bolted

Not Mounted

A modern looking all glass window with a sliding sash mounted into a glass cutout.

The shape of the glass can be tailored to meet any size of opening, and was designed to be bonded directly to the vehicle structure. Additional mounting