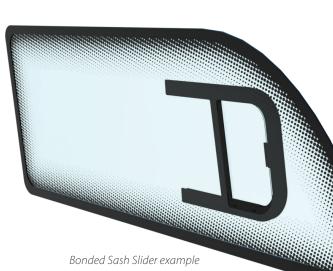

## **Envision G Series - Bonded Sash Slider**

options are available.

#### Window available in different mounting configurations and sizes.

Locking Gasket

Clampring

Bonded

Bolted

Not Mounted

A modern looking all glass window with a sliding sash mounted into a glass cutout.

The shape of the glass can be tailored to meet any size of opening, and was designed to be bonded directly to the vehicle structure. Additional mounting